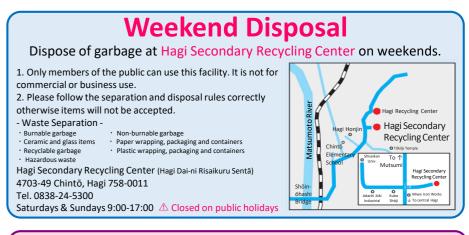

age disposal bag. If you are struggling to fit an item in the designated bag, tie a designated non-burnable garbage bag around it, or apply a garbage \* /\ dispose of batteries as hazardous waste **Hazardous Waste** Place items in a bag (any kind) to dispose. Ilighters, fluorescent lighters are the mercury thermometers. · Lightbulbs, mini-bulbs and other electric lights/lamps are classified as non-burnable garbage **Ceramic and Glass Items** Place in the crate as is, even if broken. If the item as is poses a danger (e.g. sharp glass shards), put it in a plastic bag or wrap it in newspaper. Collection days differ for Mutsumi and Fukue: Mutsumi: Same day as cans & glass bottles

**Non-Burnables & Hazardous Waste** 



collection day

Fukue: Same day as non-burnable garbage collection day





#### **Authorized Garbage Handlers**

If you are moving address and disposing of a large amount of garbage, contact one of the below authorized waste handlers. Business waste collection is also possible.

0838-22-5237 Hagi Shin'ei Technical Green 0838-25-2569 Green Hagi 08387-2-1701 0838-26-3733 Nakao Shimin Sābisu Sentā 0838-25-5989 Toshi Kankyō Seibi 08387-2-1522 Okamura Kankyō Giken 0838-25-1584 Assen Kikaku 0856-27-2800 Miyamoto Kankyō Kanribu 0838-25-2099

### **Enquiries**

**Hagi City Mutsumi General Office 3 08388-6-0211** 

**Hagi City Fukue General Office 3 0838-52-0121** 

**Hagi City Environment and Sanitation Division** 

**3 0838-25-3146**