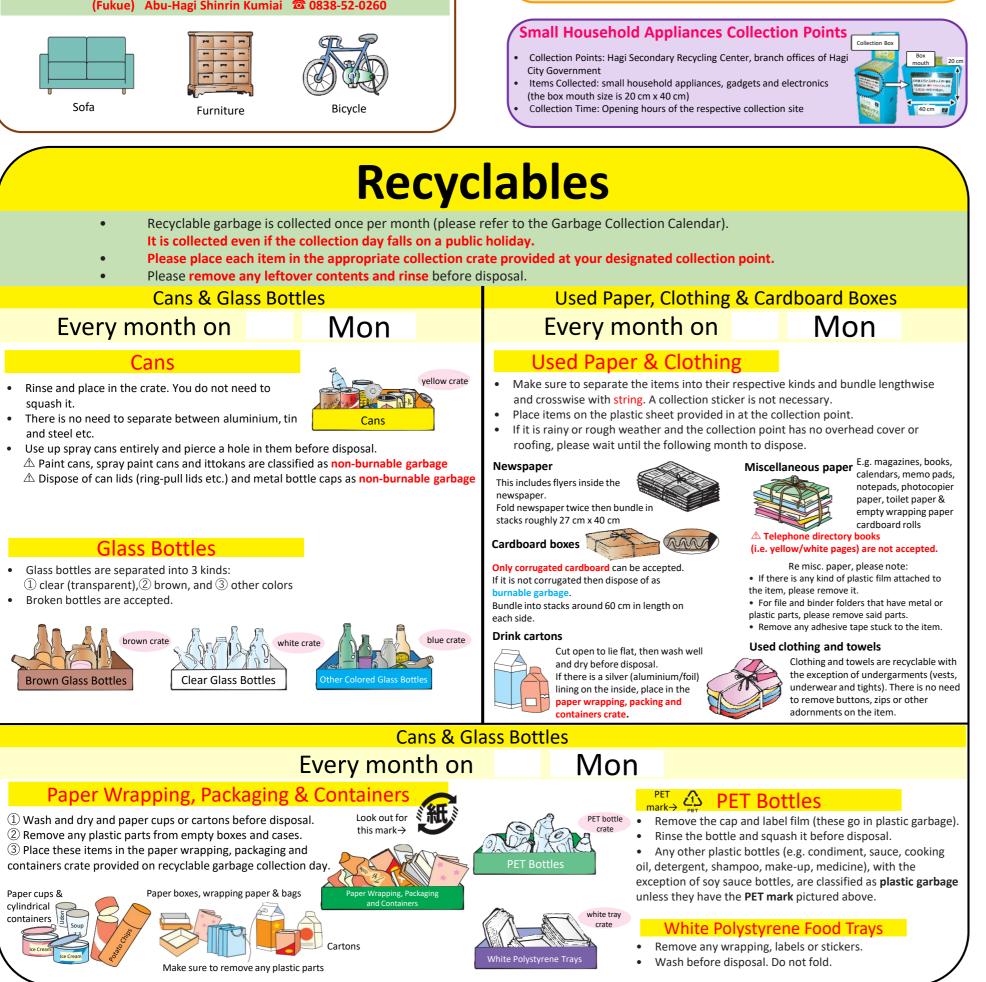

# Hagi City Garbage Collection Quick Reference Chart

## Mutsumi & Fukue

(Accurate as of March 2020)

- Place your garbage out for collection at the designated point by 8:30 am on collection day.
- Obey the respective collection dates and rules of your neighborhood/district.
- Write the days and dates of collection in the blank spaces for reference!







#### Every month on 4th Wed Non-burnable garbage is collected once per month (please refer to the Garbage Collection Calendar). It is collected even if the collection day falls on a public holiday. Please dispose of non-burnable garbage in the municipally designated non-burnable garbage disposal bag. If you are struggling to fit an item in the designated bag, tie a designated non-burnable garbage bag around it, or apply a garbage \* /\ dispose of batteries as hazardous waste **Hazardous Waste** Place items in a bag (any kind) to dispose. Ilighters, fluorescent lighters are the mercury thermometers. · Lightbulbs, mini-bulbs and other electric lights/lamps are classified as non-burnable garbage **Ceramic and Glass Items** Place in the crate as is, even if broken. If the item as is poses a