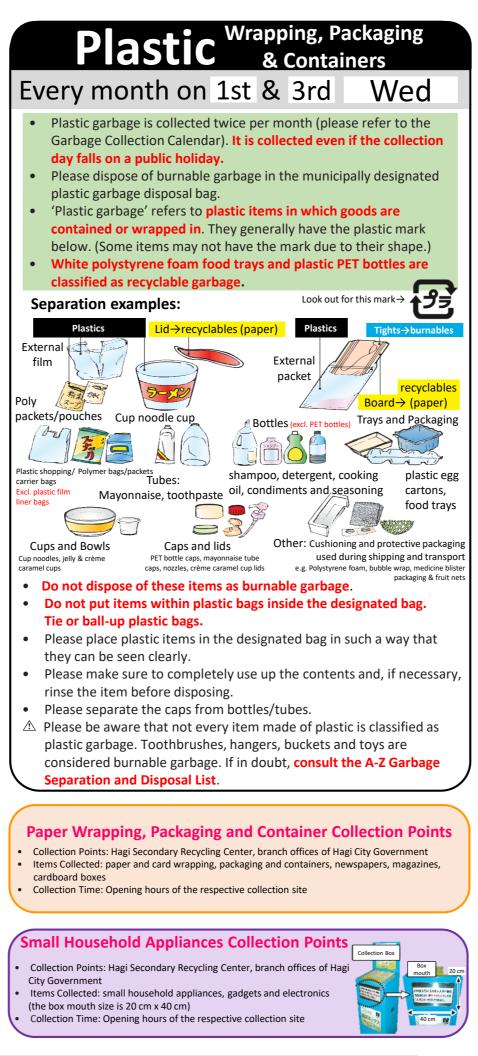

# Hagi City Garbage Collection Quick Reference Chart

## Mutsumi & Fukue

(Accurate as of March 2020)

- Place your garbage out for collection at the designated point by 8:30 am on collection day.
- Obey the respective collection dates and rules of your neighborhood/district.
- Write the days and dates of collection in the blank spaces for reference!







#### Every month on 4th Wed Non-burnable garbage is collected once per month (please refer to the Garbage Collection Calendar). It is collected even if the collection day falls on a public holiday. Please dispose of non-burnable garbage in the municipally designated non-burnable garbage disposal bag. If you are struggling to fit an item in the designated bag, tie a designated non-burnable garbage bag around it, or apply a garbage \* /\ dispose of batteries as hazardous waste **Hazardous Waste** Place items in a bag (any kind) to dispose. Ilighters, fluorescent lighters are the mercury thermometers. · Lightbulbs, mini-bulbs and other electric lights/lamps are classified as non-burnable garbage **Ceramic and Glass Items** Place in the crate as is, even if broken. If the item as is poses