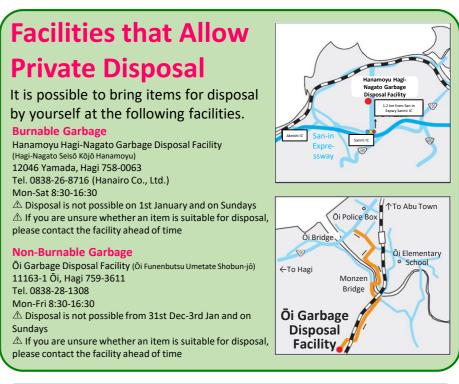

rbage disposal bag. If you are struggling to fit an item in the designated bag, tie a designated non-burnable garbage bag around it, or apply a garbage \* /\ dispose of batteries as hazardous waste **Hazardous Waste** Place items in a bag (any kind) to dispose. Ilighters, fluorescent lighters are the mercury thermometers. · Lightbulbs, mini-bulbs and other electric lights/lamps are classified as non-burnable garbage **Ceramic and Glass Items** Place in the crate as is, even if broken. If the item as is poses a danger (e.g. sharp glass shards), put it in a plastic bag or wrap it in newspaper. Collection days differ for Mutsumi and Fukue: Mutsumi: Same day as cans & glass bottles

**Non-Burnables & Hazardous Waste** 



collection day

Fukue: Same day as non-burnable garbage collection day





#### **Authorized Garbage Handlers**

If you are moving address and disposing of a large amount of garbage, contact one of the below authorized waste handlers. Business waste collection is also possible.

0838-22-5237 Hagi Shin'ei Technical Green 0838-25-2569 Green Hagi 08387-2-1701 0838-26-3733 Nakao Shimin Sābisu Sentā 0838-25-5989 Toshi Kankyō Seibi 08387-2-1522 Okamura Kankyō Giken 0838-25-1584 Assen Kikaku 0856-27-2800 Miyamoto Kankyō Kanribu 0838-25-2099

### **Enquiries**

**Hagi City Mutsumi General Office 3 08388-6-0211** 

**Hagi City Fukue General Office 3 0838-52-0121** 

**Hagi City Environment and Sanitation Division** 

**3 0838-25-3146**