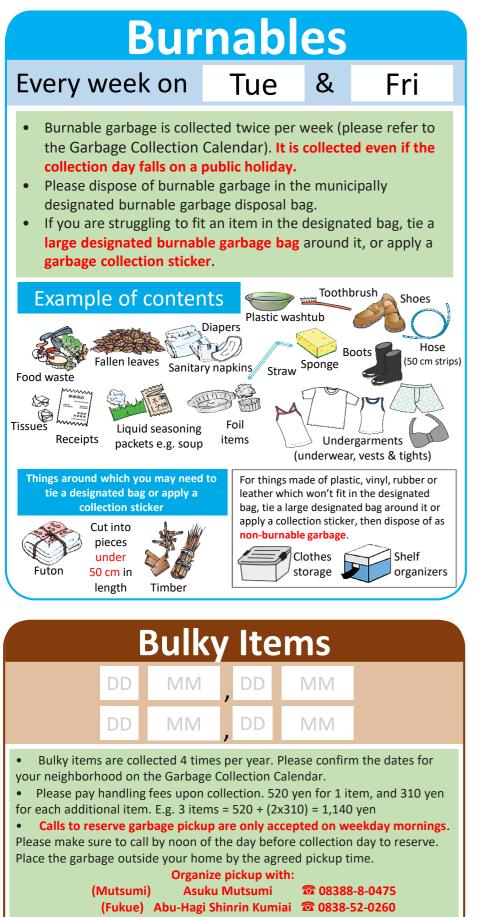

# Hagi City Garbage Collection Quick Reference Chart

## Mutsumi & Fukue

(Accurate as of March 2020)

- Place your garbage out for collection at the designated point by 8:30 am on collection day.
- Obey the respective collection dates and rules of your neighborhood/district.
- Write the days and dates of collection in the blank spaces for reference!







#### Every month on 4th Wed Non-burnable garbage is collected once per month (please refer to the Garbage Collection Calendar). It is collected even if the collection day falls on a public holiday. Please dispose of non-burnable garbage in the municipally designated non-burnable garbage disposal bag. If you are struggling to fit an item in the designated bag, tie a designated non-burnable garbage bag around it, or apply a garbage \* /\ dispose of batteries as hazardous waste **Hazardous Waste** Place items in a bag (any kind) to dispose. Ilighters, fluorescent lighters are the mercury thermometers. · Lightbulbs, mini-bulbs and other electric lights/lamps are classified as non-burnable garbage **Ceramic and Glass Items** Place in the crate as is, even if broken. If the item as is pose