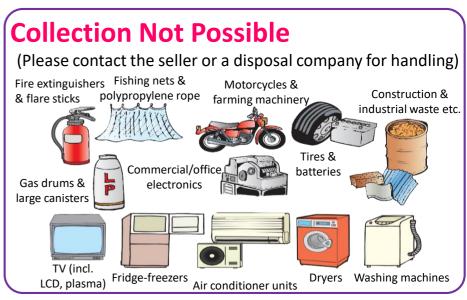

pose of non-burnable garbage in the municipally designated non-burnable garbage disposal bag. If you are struggling to fit an item in the designated bag, tie a designated non-burnable garbage bag around it, or apply a garbage \* /\ dispose of batteries as hazardous waste **Hazardous Waste** Place items in a bag (any kind) to dispose. Ilighters, fluorescent lighters are the mercury thermometers. · Lightbulbs, mini-bulbs and other electric lights/lamps are classified as non-burnable garbage **Ceramic and Glass Items** Place in the crate as is, even if broken. If the item as is poses a danger (e.g. sharp glass shards), put it in a plastic bag or wrap it in newspaper. Collection days differ for Mutsumi and Fukue: Mutsumi: Same day as cans & glass bottles

**Non-Burnables & Hazardous Waste** 



collection day

Fukue: Same day as non-burnable garbage collection day





#### **Authorized Garbage Handlers**

If you are moving address and disposing of a large amount of garbage, contact one of the below authorized waste handlers. Business waste collection is also possible.

0838-22-5237 Hagi Shin'ei Technical Green 0838-25-2569 Green Hagi 08387-2-1701 0838-26-3733 Nakao Shimin Sābisu Sentā 0838-25-5989 Toshi Kankyō Seibi 08387-2-1522 Okamura Kankyō Giken 0838-25-1584 Assen Kikaku 0856-27-2800 Miyamoto Kankyō Kanribu 0838-25-2099

### **Enquiries**

**Hagi City Mutsumi General Office 3 08388-6-0211** 

**Hagi City Fukue General Office 3 0838-52-0121** 

**Hagi City Environment and Sanitation Division** 

**3 0838-25-3146**